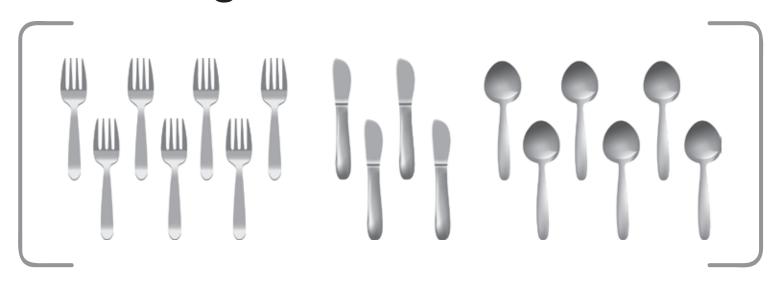

## Bag O'Stuff: Utensils

There is a bag of items.

Answer the questions using the pictures of what's in the bag.

| What is the probability of pulling a fee         | ork out of the bag?                                  | 7/17 |
|--------------------------------------------------|------------------------------------------------------|------|
| 2. What is the probability of pulling a <b>k</b> | r <b>nife</b> out of the hag?                        |      |
| 2. What is the probability of pulling a k        | Time out of the bag:                                 |      |
| 3. What is the probability of pulling a <b>s</b> | <b>poon</b> out of the bag?                          |      |
| 4. What is the probability of pulling eith       | ner a <b>fork</b> or a <b>spoon</b> out of the bag?  |      |
|                                                  |                                                      |      |
| 5. What is the probability of pulling eith       | ner a <b>knife</b> or a <b>fork</b> out of the bag?  |      |
|                                                  |                                                      |      |
| 6. What is the probability of pulling eith       | ner a <b>spoon</b> or a <b>knife</b> out of the bag? |      |