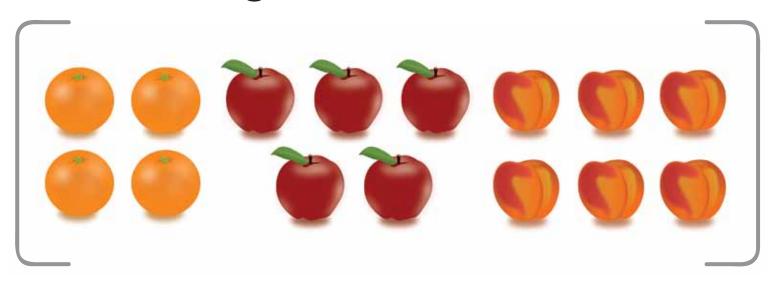

## Bag O'Stuff: Fruit

There is a bag of items.

Answer the questions using the pictures of what's in the bag.

| 1. | What is the probability of pulling an <b>orange</b> out of the bag?                        | 4/15 |
|----|--------------------------------------------------------------------------------------------|------|
| 2. | What is the probability of pulling an <b>apple</b> out of the bag?                         |      |
|    |                                                                                            |      |
| 3. | What is the probability of pulling a <b>peach</b> out of the bag?                          |      |
| 4. | What is the probability of pulling either an <b>orange</b> or an <b>apple</b> out of the b | ag?  |
|    |                                                                                            |      |
| 5. | What is the probability of pulling either an apple or a peach out of the bag               | ?    |
|    |                                                                                            |      |
| 6. | What is the probability of pulling either a peach or an orange out of the ba               | ag?  |