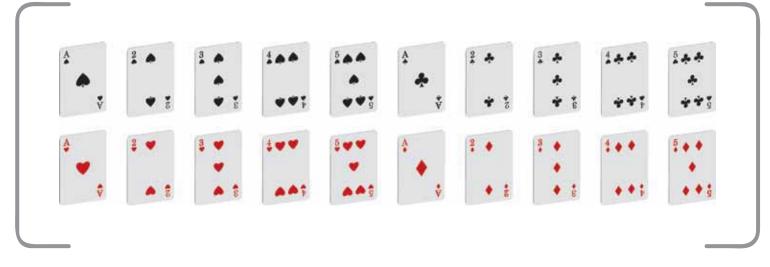

## Bag O' Stuff: Cards

There is a bag of items. Answer the questions using the pictures of what's in the bag.

| 1. What is the probability of pulling a <b>card of hearts</b> out of  | the bag? 5/20 = 1/4 |
|-----------------------------------------------------------------------|---------------------|
| 2. What is the probability of pulling a <b>black card</b> out of the  | bag?                |
| 3. What is the probability of pulling an <b>Ace</b> out of the bag?   |                     |
| 4. What is the probability of pulling a <b>red four</b> out of the ba | g?                  |

- 5. What is the probability of pulling either a card of spades or clubs out of the bag?
- 6. What is the probability of pulling a three of diamonds out of the bag?